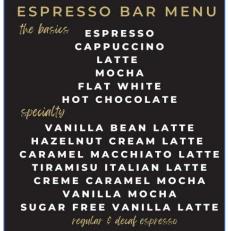

## Brand A Brew Coffee Counter Add On Specialty Space Sponsors

- Espresso drinks on Tuesday and Wednesday
- Service during Arival Networking Lounge 9am 4:30pm.
- Barista included.
- Service includes regular and decaf organic Italian espresso, with selection of whole milk, nonfat milk, almond and oat milks. Whipped cream, Sugar in the Raw, Splenda, napkins, stir sticks, cinnamon, nutmeg and sprinkles are all also included. All drinks are served in white disposable 8oz cups with black lids.
- Sponsor can provide their own branded banquet linen to place on coffee table (add tagline, QR code, other messaging to promote your brand. Dimensions: TBD
- Optional: Branded latte service use coffee to brand the foam (see image). Logo to be provided by sponsor. Additional Fee for this is \$315 +++ per day.
- Reserve/purchase based on first come first serve.
- Cost: \$5,000